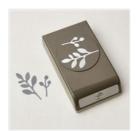

Bough Punch - 157711

Price: \$24.00

Nested Essentials Dies - 161597

Price: \$34.00

Stylish Shapes Dies - 159183

Price: \$30.00

Black & White 1/4" (6.4 Mm) Gingham Ribbon - 156485

**Sale: \$6.30** Price: \$7.00