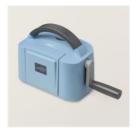

Boho Blue Limited Edition Mini Stampin' Cut & Emboss Machine -161104

Price: \$63.00

Neutrals Adhesive-Backed Sequins -161627

Price: \$7.50

Adhesive-Backed Sequins Trio -161206

Price: \$8.00

Flat Adhesive-Backed Pearls -160449