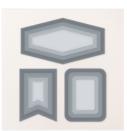

Bough Punch - 157711

Price: \$24.00

Nested Essentials Dies - 161597

Price: \$34.00

Stylish Shapes Dies - 159183

Price: \$30.00

Black & White 1/4" (6.4 Mm) Gingham Ribbon - 156485

**Sale: \$6.30** Price: \$7.00