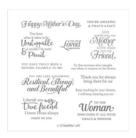

heathertyman@yahoo.com www.thefaithfulstamper.com

Strong & Beautiful Cling Stamp Set -148732

Price: \$25.00

Whisper White 8-1/2" X 11" Thick Cardstock -140272

Price: \$8.25

Blackberry Bliss 8-1/2" X 11" Cardstock -133675