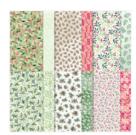

Price: \$9.25

Basic White 8-1/2" X 11" Cardstock -159276

Price: \$10.50

Painted Christmas 12" X 12" (30.5 X 30.5 Cm) Designer Series Paper -156292

Price: \$12.00

Early Espresso Classic Stampin' Pad - 147114