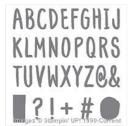

Layered Letters Alphabet Photopolymer Stamp - 138692

Price: \$27.00

Watermelon Wonder Classic Stampin' Pad -138323

Price: \$6.50

Crushed Curry Classic Stampin' Pad - 131173

Price: \$6.50

Whisper White Craft Stampin' Pad - 101731