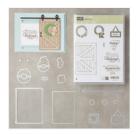

Barn Door Wood-Mount Bundle -145989

Price: \$49.50

Barn Door Clear-Mount Bundle -145990

Price: \$42.25

Ribbon Of Courage Clear-Mount Stamp Set -143855

Price: \$19.00

Beautiful Bouquet Photopolymer Stamp Set -143666