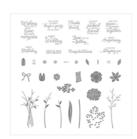

Barn Door Wood-Mount Bundle -145989

Price: \$49.50

Barn Door Clear-Mount Bundle -145990

Price: \$42.25

Ribbon Of Courage Clear-Mount Stamp Set -143855

Price: \$19.00

Beautiful Bouquet Photopolymer Stamp Set -143666