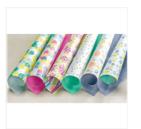

queenpipcards@gmail.com www.queenpipcards.com

Birthday Wit Clear-Mount Stamp Set -145753

Price: £17.00

Naturally Eclectic Designer Series Paper - 144185

Price: £10.00

Emerald Envy A4 Cardstock -141420

Price: £7.25