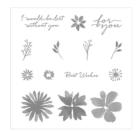

Blooms & Wishes Photopolymer Stamps - 141784

Price: \$21.00

Berry Burst Classic Stampin' Pad -144083

Price: \$6.50

Crumb Cake Classic Stampin' Pad - 126975

Price: \$6.50

Lemon Lime Twist Classic Stampin' Pad - 144086