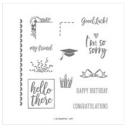

Price: \$11.50

Pressed Petals Specialty Designer Series Paper -149500

Price: \$14.50

I Say Hello Photopolymer Stamp Set -149284

Price: \$16.00

Accented Blooms Cling-Mount Stamp Set - 151336

Price: \$20.00

Path Of Petals Photopolymer Stamp Set (En) -149383

Price: \$18.00

Petal Pink 5/8" (1.6 Cm) Organdy Striped Ribbon -149441

Price: \$8.00

Very Vanilla 3/8" (1 Cm) Scalloped Lace Trim -149593

Price: \$7.00

Thoughtful Blooms
Photopolymer
Stamp Set
(English) - 152290