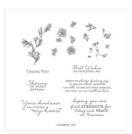

Price: \$18.00

Petal Pink 5/8" (1.6 Cm) Organdy Striped Ribbon -149441

Price: \$8.00

Very Vanilla 3/8" (1 Cm) Scalloped Lace Trim -149593

Price: \$7.00

Thoughtful Blooms
Photopolymer
Stamp Set
(English) - 152290