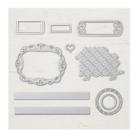

Price: \$19.25

Gold Glimmer Paper - 146958

Price: \$8.75

Big Shot - 143263

Price: \$159.00

Stitched Labels Dies - 146828

Price: \$57.00

Stitched Shapes Dies - 145372

Price: \$50.00

Corrugated
Dynamic Textured
Impressions
Embossing Folder
- 148026

Price: \$17.00

2" (5.1 Cm) Circle Punch - 133782

Price: \$41.00

Classic Label Punch - 141491

Price: \$31.00