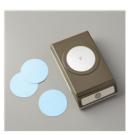

Price: \$50.00

Corrugated
Dynamic Textured
Impressions
Embossing Folder
- 148026

Price: \$17.00

2" (5.1 Cm) Circle Punch - 133782

Price: \$41.00

Classic Label Punch - 141491

Price: \$31.00