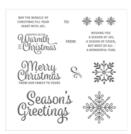

Price: \$11.00

Real Red 1/8" (3.2 Mm) Solid Ribbon -144631

Price: \$7.00

Whisper White 3/8" Classic Weave Ribbon - 144159

Price: \$7.00

Snowflake Sentiments Clear-Mount Bundle\* -146053

Price: \$46.75

Snowflake Sentiments Clear-Mount Stamp Set -144820

Price: \$22.00

Real Red Classic Stampin' Pad -126949

Price: \$6.50

Fast Fuse Adhesive - 129026

Price: \$10.00

Mini Glue Dots - 103683

Price: \$5.75