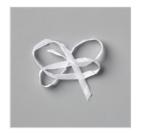

Price: \$23.00

Whisper White 1/4" (6.4 Mm) Crinkled Seam Binding Ribbon - 151326

**Sale: \$6.75** Price: \$7.50

Perfectly Penciled 12" X 12" (30.5 X 30.5 Cm) Designer Series Paper -159244

Price: \$12.00

Basic White 8-1/2" X 11" Cardstock -159276