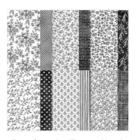

Price: \$23.00

Whisper White 1/4" (6.4 Mm) Crinkled Seam Binding Ribbon - 151326

**Sale: \$6.75** Price: \$7.50

Perfectly Penciled 12" X 12" (30.5 X 30.5 Cm) Designer Series Paper -159244

Price: \$12.00

Basic White 8-1/2" X 11" Cardstock -159276