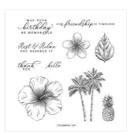

Shimmery White 8-1/2" X 11" Cardstock -101910

Price: \$13.75

Timeless Tropical Cling Stamp Set (En) - 151497

Price: \$31.00

In The Tropics Dies - 151495

Sale: \$28.80

Price: \$48.00

Hand-Penned 12" X 12" (30.5 X 30.5 Cm) Designer Series Paper -