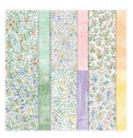

Shimmery White 8-1/2" X 11" Cardstock -101910

Price: \$13.75

Timeless Tropical Cling Stamp Set (En) - 151497

Price: \$31.00

In The Tropics Dies - 151495

Sale: \$28.80

Price: \$48.00

Hand-Penned 12" X 12" (30.5 X 30.5 Cm) Designer Series Paper -