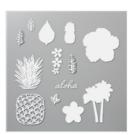

Shimmery White 8-1/2" X 11" Cardstock -101910

Price: \$13.75

Timeless Tropical Cling Stamp Set (En) - 151497

Price: \$31.00

In The Tropics Dies - 151495

Sale: \$28.80

Price: \$48.00

Hand-Penned 12" X 12" (30.5 X 30.5 Cm) Designer Series Paper -

155499 Price: \$15.75

Stitched So Sweetly Dies -151690

Price: \$44.00

Matte Black Dots - 154284

**Sale: \$3.90** Price: \$9.75

Linen Thread - 104199

Price: \$7.00

Blending Brushes - 153611