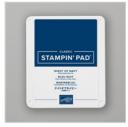

Basic White 8-1/2" X 11" Cardstock -159276

Price: \$13.00

Night Of Navy 8-1/2" X 11" Cardstock -100867

Price: \$11.50

Gray Granite 8-1/2" X 11" Cardstock -146983

Price: \$11.50

Night Of Navy Classic Stampin' Pad - 147110