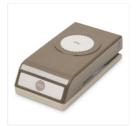

stampwithtammy@gmail.com http://tammyfite.stampinup.net

Hey Love Cling Stamp Set -148644

Price: \$19.00

Lovely Lipstick 1/8" (3.2 Mm) Grosgrain Ribbon -146952

Price: \$6.00

1-3/8" (3.5 Cm) Scallop Circle Punch - 146139