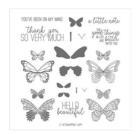

Butterfly Gala Photopolymer Stamp Set -148580

Price: \$21.00

Big Shot - 143263 Price: \$110.00

Stitched Shapes Dies - 145372

Price: \$30.00

Gingham Gala 6" X 6" (15.2 X 15.2 Cm) Designer Series Paper -148554