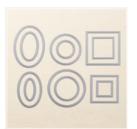

Butterfly Gala Photopolymer Stamp Set -148580

Price: \$21.00

Big Shot - 143263 Price: \$110.00

Stitched Shapes Dies - 145372

Price: \$30.00

Gingham Gala 6" X 6" (15.2 X 15.2 Cm) Designer Series Paper -148554