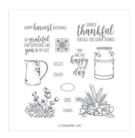

heathertyman@yahoo.com www.thefaithfulstamper.com

Country Home Photopolymer Stamp Set (En) -147678

Price: \$21.00

Crushed Curry 8-1/2" X 11" Cardstock -131199

Price: \$10.00

Country Lane 12" X 12" (30.5 X 30.5 Cm) Designer Series Paper -147804