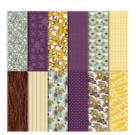

heathertyman@yahoo.com www.thefaithfulstamper.com

Country Home Photopolymer Stamp Set (En) -147678

Price: \$21.00

Crushed Curry 8-1/2" X 11" Cardstock -131199

Price: \$10.00

Country Lane 12" X 12" (30.5 X 30.5 Cm) Designer Series Paper -147804