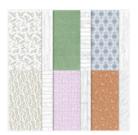

Sentimental Swirls Photopolymer Stamp Set (English) - 157996

Price: \$22.00

Heart & Home 12" X 12" (30.5 X 30.5 Cm) Designer Series Paper -157928

Price: \$11.50

Basic White 8-1/2" X 11" Thick Cardstock -159229