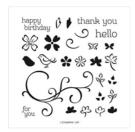

Sentimental Swirls Photopolymer Stamp Set (English) - 157996

Price: \$22.00

Heart & Home 12" X 12" (30.5 X 30.5 Cm) Designer Series Paper -157928

Price: \$11.50

Basic White 8-1/2" X 11" Thick Cardstock -159229