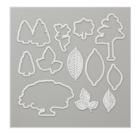

Price: \$9.25

Nature's Poem Designer Series Paper - 146338

Price: \$11.00

5/8" (1.6 Cm) Burlap Ribbon -141487

Price: \$7.00

Nature's Root Dies - 146341

Price: \$39.00

Rooted In Nature Clear-Mount Bundle - 148353