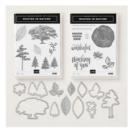

Rooted In Nature Clear-Mount Stamp Set -146482

Price: \$42.00

Tranquil Tide Classic Stampin' Pad - 147146

Price: \$7.50

Soft Suede Classic Stampin' Pad -147115

Price: \$8.00

Neutrals Stampin' Write Markers -147158

Price: \$9.25

Nature's Poem Designer Series Paper - 146338

Price: \$11.00

5/8" (1.6 Cm) Burlap Ribbon -141487

Price: \$7.00

Nature's Root Dies - 146341

Price: \$39.00

Rooted In Nature Clear-Mount Bundle - 148353