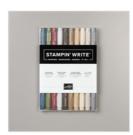

Rooted In Nature Clear-Mount Stamp Set -146482

Price: \$42.00

Tranquil Tide Classic Stampin' Pad - 147146

Price: \$7.50

Soft Suede Classic Stampin' Pad -147115

Price: \$8.00

Neutrals Stampin' Write Markers -147158

Price: \$30.00

Very Vanilla 8-1/2" X 11" Thick Cardstock -144237

Price: \$9.00

Very Vanilla 8-1/2" X 11" Cardstock -101650

Price: \$10.50

Tranquil Tide 8-1/2" X 11" Cardstock -144246

Price: \$8.50

Soft Suede 8-1/2" X 11" Cardstock -115318