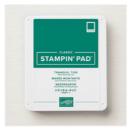

Rooted In Nature Clear-Mount Stamp Set -146482

Price: \$42.00

Tranquil Tide Classic Stampin' Pad - 147146

Price: \$7.50

Soft Suede Classic Stampin' Pad -147115

Price: \$8.00

Neutrals Stampin' Write Markers -147158

Price: \$30.00

Very Vanilla 8-1/2" X 11" Thick Cardstock -144237

Price: \$9.00

Very Vanilla 8-1/2" X 11" Cardstock -101650

Price: \$10.50

Tranquil Tide 8-1/2" X 11" Cardstock -144246

Price: \$8.50

Soft Suede 8-1/2" X 11" Cardstock -115318