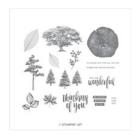

Rooted In Nature Clear-Mount Stamp Set -146482

Price: \$42.00

Tranquil Tide Classic Stampin' Pad - 147146

Price: \$7.50

Soft Suede Classic Stampin' Pad -147115

Price: \$8.00

Neutrals Stampin' Write Markers -147158