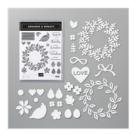

www.notesfrompatience.com

Arrange A Wreath Bundle (En) -154109

Price: \$54.00

Arrange A Wreath Photopolymer Stamp Set (En) -152587

Price: \$22.00

Wreath Builder Dies - 152722

Price: \$38.00

Mossy Meadow 8-1/2" X 11"