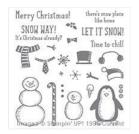

Snow Place Photopolymer Stamp Set -139738

Price: \$26.00

Rose Wonder Photopolymer Stamp Set -140697

Price: \$27.00

Sunshine Sayings Clear-Mount Stamp Set -141594

Price: \$23.00

Sunshine Sayings Wood-Mount Stamp Set -141591