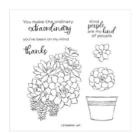

digibbs@stampingwithdi.com www.stampingwithdi.com

Simply Succulents Cling Stamp Set -154480

**Sale: \$8.80** Price: \$22.00

Beauty Of The Earth 12" X 12" (30.5 X 30.5 Cm) Designer Series Paper - 155841

**Sale: \$4.60**Price: \$11.50