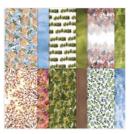

digibbs@stampingwithdi.com www.stampingwithdi.com

Simply Succulents Cling Stamp Set -154480

**Sale: \$8.80** Price: \$22.00

Beauty Of The Earth 12" X 12" (30.5 X 30.5 Cm) Designer Series Paper - 155841

**Sale: \$4.60**Price: \$11.50