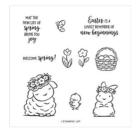

Springtime Joy Cling Stamp Set -154403

Price: \$20.00

Granny Apple Green 8-1/2" X 11" Cardstock -146990

Price: \$10.00

Basic White 8-1/2" X 11" Cardstock -159276

Price: \$10.50

Garden Green 8-1/2" X 11" Cardstock -102584