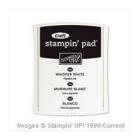

Nature's Beauty Cling Stamp Set -150528

Price: \$21.00

Itty Bitty Christmas Cling Stamp Set (En) - 150513

Price: \$22.00

Tuxedo Black Memento Ink Pad -132708

Price: \$8.00

Whisper White Craft Stampin' Pad - 101731

Price: \$8.00

White Stampin' Chalk Marker -132133

Price: \$3.50

Whisper White 8-1/2" X 11" Cardstock -100730

Price: \$9.75

Night Of Navy 8-1/2" X 11" Cardstock -100867

Price: \$11.50

Balmy Blue 8-1/2" X 11" Cardstock -146982