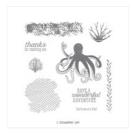

Price: \$17.00

Sea Of Textures Clear-Mount Stamp Set -146488

Price: \$20.00

Painted Labels Dies - 151605

**Sale: \$14.00** Price: \$35.00

Smooth Sailing Dies - 149576

**Sale: \$25.60** Price: \$32.00

Seasonal Layers Dies - 143751