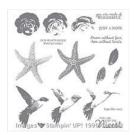

## Supply List

Picture Perfect Photopolymer Stamp Set -140520

Price: \$47.00

Shimmery White A4 Cardstock -121717

Price: \$17.50

Flirty Flamingo A4 Cardstock -141421

Price: \$17.50

Emerald Envy A4 Cardstock -141420