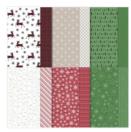

**Sale: \$24.50** Price: \$35.00

Peaceful Prints 12" X 12" (30.5 X 30.5 Cm) Specialty Designer Series Paper - 156628

Price: \$0.00

Basic Black 8-1/2" X 11" Cardstock -121045

Price: \$11.50

Cherry Cobbler 8-1/2" X 11" Cardstock -119685