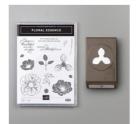

<u>cindeewilkinson@comcast.net</u> <u>www.justspongeit.com</u>

Floral Essence Bundle - 151055

Price: \$31.50

Free As A Bird Cling Stamp Set (En) - 149468

Price: \$22.00

Whisper White 8-1/2" X 11" Cardstock -100730