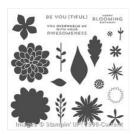

Flower Patch Photopolymer Stamp Set -134207

Price: \$26.00

Tuxedo Black Memento Ink Pad -132708

Price: \$8.00

Whisper White 8-1/2" X 11" Thick Cardstock -140272

Price: \$8.25

Whisper White 8-1/2" X 11" Cardstock -100730