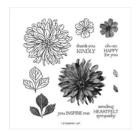

Delicate Dahlias Photopolymer Stamp Set (English) - 156601

Price: \$0.00

Blackberry Beauty 12" X 12" (30.5 X 30.5 Cm) Specialty Designer Series Paper - 156458

**Sale: \$6.00** Price: \$15.00

Expressions In Ink Ephemera Pack -155465