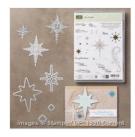

Star Of Light Photopolymer Bundle - 143508

Price: \$49.50

Stampin' Pierce Mat - 126199

Price: \$5.00

Silver Foil Sheets - 132178

Price: \$5.00

Silver 1/8" (3.2 Mm) Ribbon -132137

Price: \$5.00