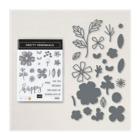

Pretty Perennials Bundle (English) -156234

Price: \$45.00

Fine Art Floral 12" X 12" (30.5 X 30.5 Cm) Designer Series Paper -154558

**Sale: \$4.60**Price: \$11.50

Basic Gray 8-1/2" X 11" Cardstock -121044

Price: \$10.00