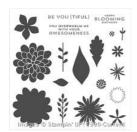

Flower Patch Photopolymer Stamp Set -134207

Price: \$26.00

One Big Meaning Clear-Mount Stamp Set -139420

Price: \$19.00

Basic Black Archival Stampin' Pad - 140931

Price: \$7.00

Daffodil Delight Classic Stampin' Pad - 126944