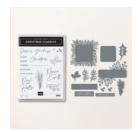

angelsofjoy@gmail.com Http://www.devotedstamper.com

Christmas Classics Bundle (English) -161977

Price: \$52.00

Christmas Classics Photopolymer Stamp Set (English) - 161970

Price: \$21.00

Christmas Classics Dies - 161976