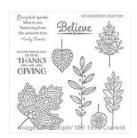

stampswellwithothers@gmail.com http://donnas-stampswellwithothers.blogspot.com/

Lighthearted Leaves Photopolymer Stamp Set -139712

Price: \$26.00

Crushed Curry 8-1/2" X 11" Cardstock -131199

Price: \$11.50