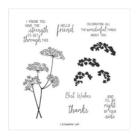

Queen Anne's Lace Photopolymer Stamp Set (En) -152607

Price: \$17.00

Balmy Blue Classic Stampin' Pad -147105

Price: \$9.00

Night Of Navy Classic Stampin' Pad - 147110

Price: \$9.00

Whisper White 8-1/2" X 11" Thick Cardstock -140272