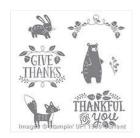

<u>StampwithRoberta@gmail.com</u> <u>www.stampwithroberta.blogspot.com</u>

Thankful Forest Friends Clear-Mount Stamp Set -139723

Price: \$18.00

Whisper White 8-1/2" X 11" Cardstock -100730

Price: \$9.75

Tangelo Twist 8-1/2" X 11" Cardstock -133677