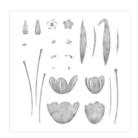

Tranquil Tulips Photopolymer Stamp Set -143767

Price: \$10.00

Colorful Seasons Photopolymer Stamp Set -143726

Price: \$27.00

Whisper White 8-1/2" X 11" Thick Cardstock -140272

Price: \$8.25

Tangerine Tango 8-1/2" X 11" Cardstock -111349