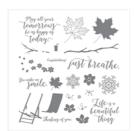

Tranquil Tulips Photopolymer Stamp Set -143767

Price: \$10.00

Colorful Seasons Photopolymer Stamp Set -143726

Price: \$27.00

Whisper White 8-1/2" X 11" Thick Cardstock -140272

Price: \$8.25

Tangerine Tango 8-1/2" X 11" Cardstock -111349