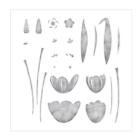

Tranquil Tulips Photopolymer Stamp Set -143767

Price: \$10.00

Colorful Seasons Photopolymer Stamp Set -143726

Price: \$27.00

Whisper White 8-1/2" X 11" Thick Cardstock -140272

Price: \$8.25

Tangerine Tango 8-1/2" X 11" Cardstock -111349