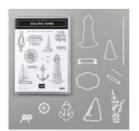

Sailing Home Cling Stamp Set (En) -149457

Price: \$24.00

Sailing Home Bundle - 151066

Price: \$50.25

Well Said Cling Stamp Set (En) -148796

Price: \$45.00

Well Said Cling Bundle - 150609

Price: \$76.50