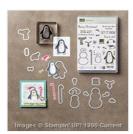

Ornate Tag Topper Punch - 137416

Price: \$23.00

Snow Friends Framelits Dies -139664

Price: \$27.00

Snow Place Photopolymer Stamp Set -139738

Price: \$26.00

Snow Place Photopolymer Bundle - 140844

Price: \$45.00