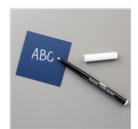

Gift Bag Punch Board - 135862

Price: \$20.00



Holidays Fancy Foil Designer Vellum - 139597

Price: \$11.00



Basic Black 8-1/2" X 11" Cardstock -121045

Price: \$10.00



Red Glimmer Paper - 121790

Price: \$5.00



Whisper White 8-1/2" X 11" Cardstock -100730

Price: \$9.75



Real Red Classic Stampin' Pad -126949

Price: \$6.50



Basic Black 3/8" Stitched Satin Ribbon - 138430

Price: \$9.00



Tear & Tape Adhesive - 138995

Price: \$7.00



Ornate Tag Topper Punch - 137416

Price: \$23.00



Snow Friends Framelits Dies -139664

Price: \$27.00



Snow Place Photopolymer Stamp Set -139738

Price: \$26.00



Snow Place Photopolymer Bundle - 140844

Price: \$45.00



White Stampin' Chalk Marker -132133

Price: \$3.50