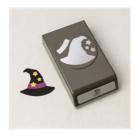

Price: \$19.00

Witch Hat Builder Punch - 159856

Price: \$19.00

Rectangle Stitched Dies - 151820

**Sale: \$24.50** Price: \$35.00

Perfectly Penciled 12" X 12" (30.5 X 30.5 Cm) Designer Series Paper -159244

Price: \$12.00