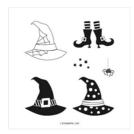

tarabethstamps@gmail.com tarabethstamps.blogspot.com

Bewitching Cling Stamp Set (English) - 159855

**Sale: \$13.25** Price: \$19.00

Scary Cute Cling Stamp Set (English) - 159850

Price: \$22.00

Cottage Wreaths
Photopolymer
Stamp Set
(English) - 159652