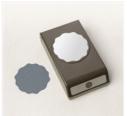

Easter Bunny Punch - 160331

Decorative Circle Punch - 159174

| ٥ | 0 | 0 | 0 | • | ۲ | 0 |   | ۲ | ۰ | ۲ | 0 | ٢ | ٢ | ۲   |
|---|---|---|---|---|---|---|---|---|---|---|---|---|---|-----|
| 0 | • | 0 | 0 | ۰ | • | ٩ | ۲ | ۲ | • | ٩ | ٢ | ø | ۲ | ٢   |
| 0 | 0 | ٥ | • | 0 | 0 | 0 | • | 0 | ٩ | ۲ | ۲ | 0 | ٢ | ۲   |
| 0 | ٥ | ٥ | 0 | 0 | ٩ | 0 | 0 | ٩ | 0 | Ð | ٢ | ۲ | 0 | ٢   |
| 0 | 0 | 0 | ٩ | 0 | 0 | ٠ |   | 0 | ۰ | 0 | ۰ | ٢ | Ø | 0   |
| 0 | 0 | 0 | ۰ | 0 | 0 | 0 | 0 | ۲ | 0 | ٢ | Ø | ٢ | ۲ | ۲   |
| 0 | 0 | ۲ | • | • | • | ۰ |   | 0 | 0 | ٩ | ۲ | ۲ | ٢ | ۲   |
| 0 | ۲ | • | • | 0 | 0 | • | • | 0 | ۲ | ø | 0 |   | • | 0   |
| 0 | • | 0 | 0 | • | ۲ | • | 0 | 0 | ۲ | 0 | ۲ | ۲ | ٩ | ۲   |
| • |   | • | 0 |   | 0 |   |   | 0 | 0 | 0 | 0 | 0 | • | on. |