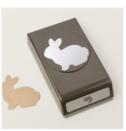

Easter Bunny Punch - 160331

Decorative Circle Punch - 159174

| ٥ | 0 | 0 | 0 | • | ۲ | 0 |   | ۲ | ۰ | ۲ | 0 | ٢ | ٢ | ۲   |
|---|---|---|---|---|---|---|---|---|---|---|---|---|---|-----|
| 0 | • | 0 | 0 | ۰ | • | ٩ | ۲ | ۲ | • | ٩ | ٢ | ø | ۲ | ٢   |
| 0 | 0 | ٥ | • | 0 | 0 | 0 | • | 0 | ٩ | ۲ | ۲ | 0 | ٢ | ۲   |
| 0 | ٥ | ٥ | 0 | 0 | ٩ | 0 | 0 | ٩ | 0 | Ð | ٢ | ۲ | 0 | ٢   |
| 0 | 0 | 0 | ٩ | 0 | 0 | ٠ |   | 0 | ۰ | 0 | ۰ | ٢ | Ø | 0   |
| 0 | 0 | 0 | ۰ | 0 | 0 | 0 | 0 | ۲ | 0 | ٢ | Ø | ٢ | ۲ | ۲   |
| 0 | 0 | ۲ | • | • | • | ۰ |   | 0 | 0 | ٩ | ۲ | ۲ | ٢ | ۲   |
| 0 | ۲ | • | • | 0 | 0 | • | • | 0 | ۲ | ø | 0 |   | • | 0   |
| 0 | • | 0 | 0 | • | ۲ | • | 0 | 0 | ۲ | 0 | ۲ | ۲ | ٩ | ۲   |
| • |   | • | 0 |   | 0 |   |   | 0 | 0 | 0 | 0 | 0 | • | on. |