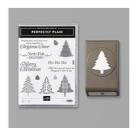

Perfectly Plaid Photopolymer Stamp Set (En) -149418

Price: \$17.00

Perfectly Plaid Bundle (En) -151143

Price: \$31.50

Real Red Classic Stampin' Pad -147084

Price: \$9.00

Garden Green Classic Stampin' Pad - 147089

Price: \$13.00

Gold Foil Sheets -132622

Price: \$5.00

Stitched Rectangle Dies - 148551

Price: \$35.00

Pine Tree Punch - 149521

Price: \$18.00

Linen Thread - 104199