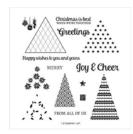

stamps-n-lingers@comcast.net www.stampsnlingers.com

Tree Angle Photopolymer Stamp Set -153442

**Sale: \$13.60** Price: \$17.00

Stitched Triangles
Dies - 152710

**Sale: \$21.00** Price: \$35.00

Heartwarming Hugs Designer Series Paper -153492