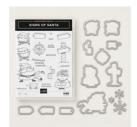

susan\_merrey@yahoo.co.uk
https://craftyduckydoodah.blogspot.co.uk/

Signs Of Santa Photopolymer Bundle - 149967

Price: £45.00

Santa's Workshop 12" X 12" (30.5 X 30.5 Cm) Specialty Designer Series Paper - 147809