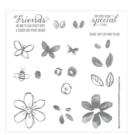

Garden In Bloom Photopolymer Stamp Set -139433

Price: \$25.00

Gorgeous Grunge Wood-Mount Stamp Set -130514

Price: \$25.00

Gorgeous Grunge Clear-Mount Stamp Set -130517

Price: \$18.00

Calypso Coral Classic Stampin' Pad - 126983