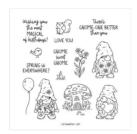

Friendly Gnomes
Photopolymer
Stamp Set
(English) - 160714

Price: \$24.00

Fresh Freesia 8-1/2" X 11" Cardstock -155613

Price: \$11.50

Dandy Designs 12" X 12" (30.5 X 30.5 Cm) Designer Series Paper -160836

**Sale: \$27.00** Price: \$30.00