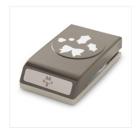

Price: \$8.00

Presents & Pinecones Designer Series Paper - 141986

Price: \$11.00

Metallic Thread Combo Pack -142003

Price: \$6.00

Holly Berry Builder Punch - 141843

Price: \$18.00

3/8" (1 Cm) Ribbon Silky Taffeta Combo Pack -141989