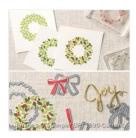

Wonderous Wreath Photopolymer Bundle - 137624

Price: \$43.25

Whisper White 8-1/2" X 11" Cardstock -100730

Price: \$9.75

Cherry Cobbler 8-1/2" X 11" Cardstock -119685

Price: \$10.00

Red Glimmer Paper - 121790