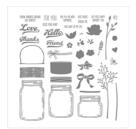

## Supply List

Jar Of Love Photopolymer Stamp Set -141587

Price: \$27.00

Suite Sayings Clear-Mount Stamp Set -140712

Price: \$21.00

Peekaboo Peach 8-1/2" X 11" Cardstock -141417

Price: \$8.00

Peekaboo Peach Classic Stampin' Pad - 141398